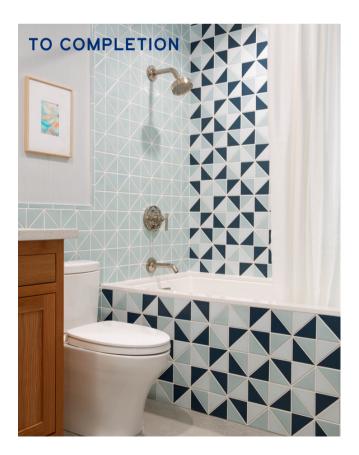

## Are you renovating a kitchen or bathroom and need help with the design and material selections?

Design to Go by Happy Hour Design Collective is an immersive experience in our Materials Library with Claire & Rebecca. In one session we guide the decision makers through the material selections for your kitchen or bathroom. We plan and build a 3D model of your room in advance, and in our live meeting we provide real-time sourcing and start building the specification documents. You leave our office with a complete vision of your project, and within a few weeks you'll be ready to purchase the materials and start your renovation. Design to Go gives you everything you need to manage your project directly with your contractor!