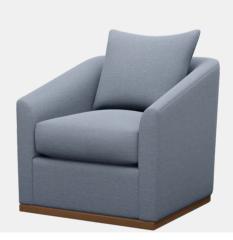

### Jackie Swivel Chair

Designed with a sturdy frame and barrelstyle silhouette, this swivel chair features ample padding and a channeled tight back and seat.

9

Overall Dimensions: W33, D31, H31

Seat: W20, D24, H19

Arm Height from Floor: 27"

### 8

Available in your choice of fabric and wood base

## \$2,603

Pricing based on fabric grade 6