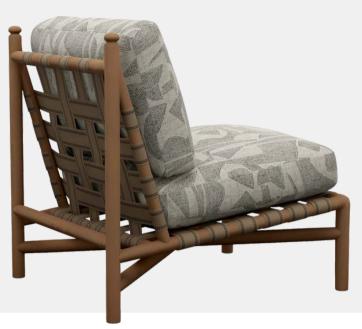

## Flannery Chair

Architectural base, woven seat and back, and customizable fabric choice. The Flannery chair adds interest from all angles. 9

Overall Dimensions: W28, D33, H33

8

Available in your choice of fabric

Seat: W27, H19

Arm Height from Floor: NA

**\$2,679** Pricing based on fabric grade 9