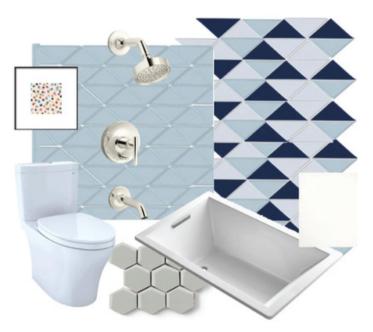

## Are you renovating a kitchen or bathroom and need help with the design and material selections?

Design to Go by Happy Hour Design Collective is an immersive experience in our Materials Library with Claire & Rebecca. In one session we guide the decision makers through the material selections for your kitchen or bathroom. We plan and build a 3D model of your room in advance, and in our live meeting we provide real-time sourcing and start building the specification documents. You leave our office with a complete vision of your project, and within a few weeks you'll be ready to purchase the materials and start your renovation. Design to Go gives you everything you need to manage your project directly with your contractor!