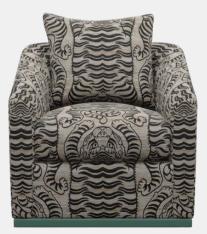

## Ryder Swivel Chair

We think this chair is the one everyone will love. Mid-scale Ryder Chair hides it's mechanism behind a handsome wood trimmed base, and proclaims it's modernity with its squared off back, and dramatically downward sloping arms.

P

Overall Dimensions: W33, D34, H37

Seat: W23, D21, H20

Arm Height from Floor: 25"

 $\bigcirc$ 

Available in your choice of fabric or leather

## **\$2,544** Pricing based on fabric grade 12