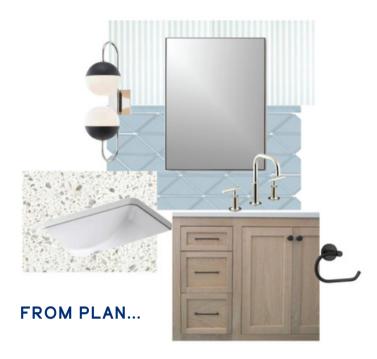

## Are you renovating a kitchen or bathroom and need help with the design and material selections?

Design to Go by Happy Hour Design Collective is an immersive experience in our Materials Library with Claire & Rebecca. In one session we guide the decision makers through the material selections for your kitchen or bathroom. We plan and build a 3D model of your room in advance, and in our live meeting we provide real-time sourcing and start building the specification documents. You leave our office with a complete vision of your project, and within a few weeks you'll be ready to purchase the materials and start your renovation. Design to Go gives you everything you need to manage your project directly with your contractor!