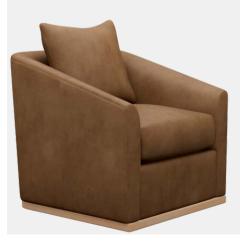

## Blake Arm Chair

The expertly tailored Blake, with a tight back and loose, welted seat cushions, boasts gently sweeping, low track arms. Tapered square legs add contemporary appeal.

P

Overall Dimensions: W33, D35, H33

∂

Available in your choice of fabric

Seat: W23, D21, H21

Also available as a swivel chair, sofa and sectional

Arm Height from Floor: 23"