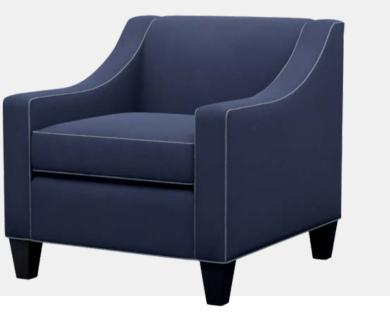

### Jackie Swivel Chair

Designed with a sturdy frame and barrelstyle silhouette, this swivel chair features ample padding and a channeled tight back and seat.

9

Overall Dimensions: W33, D31, H31

Seat: W20, D24, H19

Arm Height from Floor: 27"

### 8

Available in your choice of fabric and wood base

## \$2,603

Pricing based on fabric grade 6