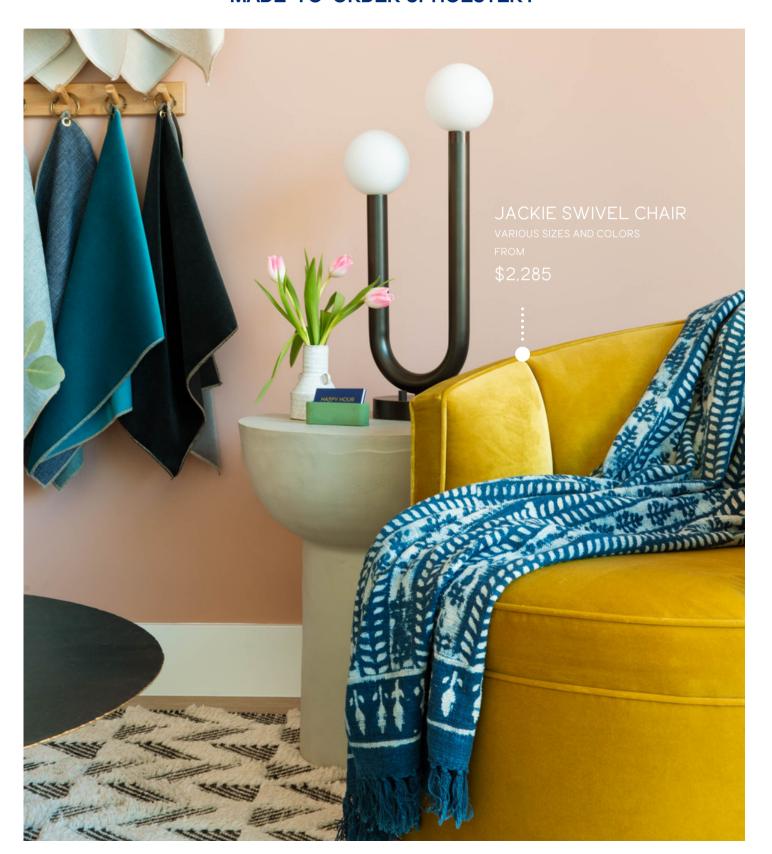

### Jackie Swivel Chair

Designed with a sturdy frame and barrelstyle silhouette, this swivel chair features ample padding and a channeled tight back and seat.

9

Overall Dimensions: W33, D31, H31

Seat: W20, D24, H19

Arm Height from Floor: 27"

### 8

Available in your choice of fabric and wood base

## \$2,603

Pricing based on fabric grade 6