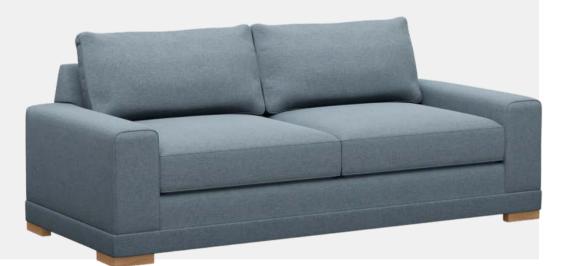

## Kent Sofa

Kent Variations allows consumers to create 6400 different sofa frames. Add 800 fabrics and 30 wood finishes, and that number multiplies into millions of sofa options!

### 9

Overall Dimensions: W82, D40, H38

Seat: W64, D23, H22

Arm Height from Floor: 28"

### 8

Available in your choice of fabric or leather

OUR SHOW PO

MOHS ANO

ND

4

Also available as a chair, swivel chair, sofa and sectional with many variations

119

Pricing based on fabric grade 6